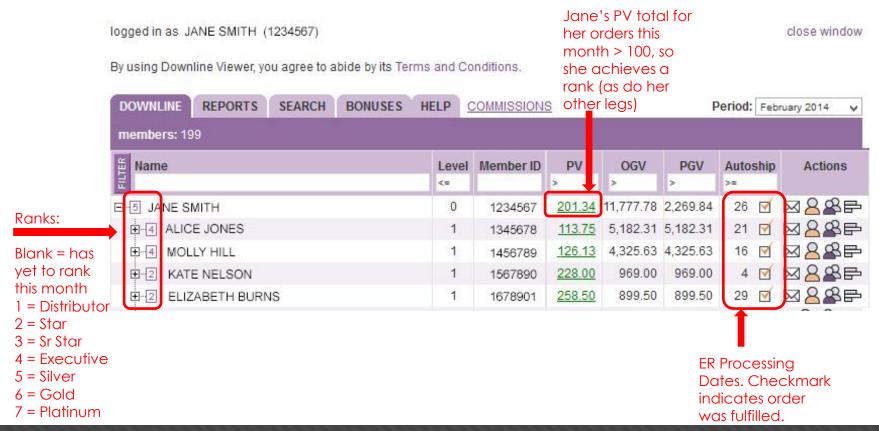

#### Jane has 4 main legs: Alice, Molly, Kate, and Elizabeth

#### JANE = SILVER

- •Has 100+ PV & 10,000+ OGV
  - Has 2 legs x 4000
- •Has 1000 PGV in non qualifying legs

#### ALICE & MOLLY = EXECUTIVES

- •Have 100+PV & 4,000+OGV
- Have 2 legs x 1,000

#### KATE & ELIZABETH = STARS

- Have 100+ PV
- Have less than 2000 OGV