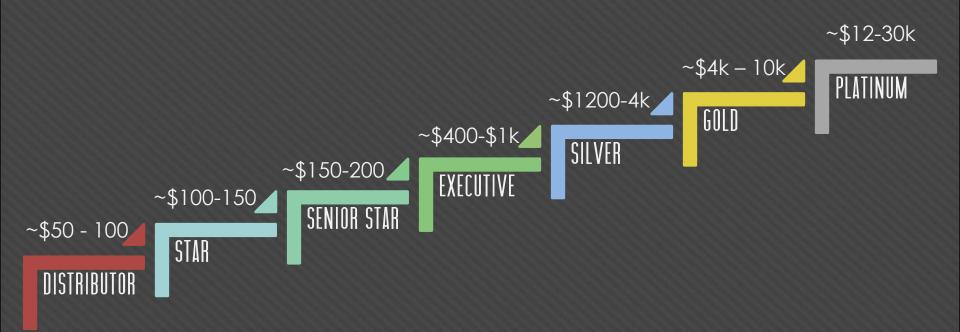

## RANKS & QUALIFICATIONS

DISTRIBUTOR 50-499 OGV **STAR** 00-1,999 SENIOR STAR 000 – 3,999 OGV EXECUTIVE 4,000-9,999+ OGV + 2 LEGS X 1,000 OGV

10,000-34,999+ OGV + 2 LEGS X 4,000 OGV + 1000 PGV 35,000-99,999+
OGV
+
3 LEGS X 6,000
OGV
+
1000 PGV

100K-250K+ OGV + 4 LEGS X 8,000 OGV +

#### TO ACHIEVE THE RANKS OF STAR AND BEYOND, YOU MUST HAVE A 100 PV ORDER OR MORE EACH MONTH

For ranks Silver and above, you must have 1,000 PGV, meaning that PV must be in a leg or legs outside of your main qualifying legs.

\*This slide only represents Distributor through Platinum. It omits Diamond, Crown Diamond, and Royal Crown Diamond.

Log into the Young Living Virtual Office and click "Downline Viewer" on the left navigation bar. A new window will open.