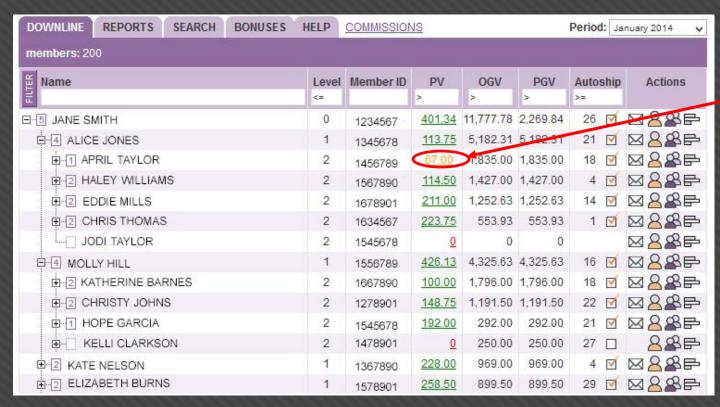

## UNILEVEL COMMISSION EXAMPLE

| DOWNLINE REPORTS  | SEARCH | BONUSES | HELP    | COMMISSION | NS       |           |          | Period: Ja     | anuary 2014 🗸 |  |  |
|-------------------|--------|---------|---------|------------|----------|-----------|----------|----------------|---------------|--|--|
| members: 200      |        |         |         |            |          |           |          |                |               |  |  |
| Name              |        |         | Level   | Member ID  | ÞV >     | OGV<br>>  | PGV<br>> | Autoship<br>>= | Actions       |  |  |
| □-5 JANE SMITH    |        |         | 0       | 1234567    | 401.34   | 11,777.78 | 2,269.84 | 26 🗹           |               |  |  |
| 4 ALICE JONES     |        | 1       | 1345678 | 113.75     | 5,182.31 | 5,182.31  | 21 🗹     |                |               |  |  |
| ⊕ 1 APRIL TAYLOR  | ?      |         | 2       | 1456789    | 67.00    | 1,835.00  | 1,835.00 | 18 🗹           |               |  |  |
| ⊕ 2 HALEY WILLIA  | MS     |         | 2       | 1567890    | 114.50   | 1,427.00  | 1,427.00 | 4 🗹            |               |  |  |
| ⊕ 2 EDDIE MILLS   |        |         | 2       | 1678901    | 211.00   | 1,252.63  | 1,252.63 | 14 🗹           |               |  |  |
| ⊞-2 CHRIS THOMAS  |        |         | 2       | 1634567    | 223.75   | 553.93    | 553.93   | 1 ☑            |               |  |  |
| JODI TAYLOR       |        |         | 2       | 1545678    | 0        | 0         | 0        |                |               |  |  |
| 4 MOLLY HILL      |        |         | 1       | 1556789    | 426.13   | 4,325.63  | 4,325.63 | 16 ☑           |               |  |  |
| ± 2 KATHERINE B   | ARNES  |         | 2       | 1667890    | 100.00   | 1,796.00  | 1,796.00 | 18 🗹           |               |  |  |
| ⊕-2 CHRISTY JOH   | NS     |         | 2       | 1278901    | 148.75   | 1,191.50  | 1,191.50 | 22 🗹           | <b>⊠88</b> ₽  |  |  |
| ⊕ 1 HOPE GARCIA   | 4      |         | 2       | 1545678    | 192.00   | 292.00    | 292.00   | 21 🗹           |               |  |  |
| ⊞- KELLI CLARKSON |        |         | 2       | 1478901    | 0        | 250.00    | 250.00   | 27 🗆           | 885           |  |  |
| ☐ ② KATE NELSON   |        |         | 1       | 1367890    | 228.00   | 969.00    | 969.00   | 4 🗹            |               |  |  |
| ⊕ 2 ELIZABETH BUR | NS     |         | 1       | 1578901    | 258.50   | 899.50    | 899.50   | 29 🗹           | <b>⊠88</b> ₽  |  |  |

#### LEVEL 1 EXAMPLE -

Molly Hill, one of Jane's Level 1s, purchases 426.13 PV in January. Molly has been in Jane's organization for 4 months.

Jane will earn 8% of 426.13 = \$34.09

#### LEVEL 2 5% COMMISSION =

- Chris: 223.75 \*.05 = \$11.19
- Haley: (114.50 \* .30) \* .05= \$1.72
- Plus all Jane's other Level 2s

Haley is in her 2<sup>nd</sup> month. Haley was enrolled by Alice. Alice is earning 25% and Jane is earning 30% of the 5% unilevel commission. In Haley's 4th calendar month, Jane will then earn the full 5% commission on all of Haley's purchases.

This leg will not be one of Alice's 2x1000pv legs because April is not 100pv or above.

## QUALIFICATION IS NOTED BY COLOR CODING IN THE PV COLUMN

0-49 PV = unable to earn any bonuses or commissions
50-99 PV = able to earn only fast start & kit bonuses
100+ PV - eligible for all unilevel and bonuses (if 100+PV was earned as an ER order, then also qualifies for Rising Star).
Also becomes a qualifying leg for immediate upline.