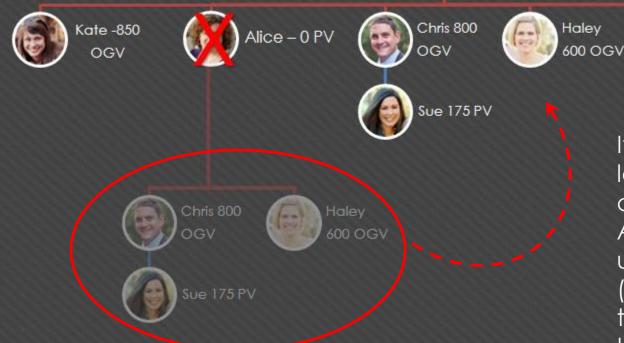

## STACKING EXAMPLE

Molly

2540

OGV

If Alice fails to order at least 100 PV in a calendar month, then Alice's level 2s will roll up under Jane as Level 1s (in theory, even though they will still appear as Level 2s in the downline viewer)