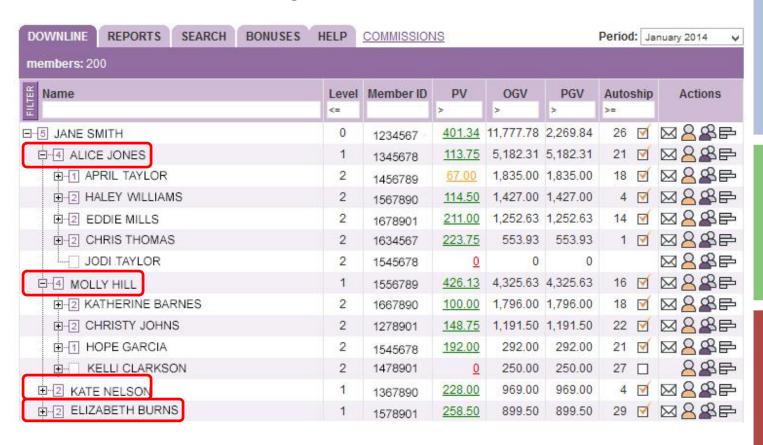

## UNILEVEL COMMISSION EXAMPLE

| DOWNLINE REPORTS  | SEARCH | BONUSES | HELP    | COMMISSION | NS       |           |          | Period: Ja     | anuary 2014 🗸 |  |  |
|-------------------|--------|---------|---------|------------|----------|-----------|----------|----------------|---------------|--|--|
| members: 200      |        |         |         |            |          |           |          |                |               |  |  |
| Name              |        |         | Level   | Member ID  | ÞV >     | OGV<br>>  | PGV<br>> | Autoship<br>>= | Actions       |  |  |
| □-5 JANE SMITH    |        |         | 0       | 1234567    | 401.34   | 11,777.78 | 2,269.84 | 26 🗹           |               |  |  |
| 4 ALICE JONES     |        | 1       | 1345678 | 113.75     | 5,182.31 | 5,182.31  | 21 🗹     |                |               |  |  |
| ⊕ 1 APRIL TAYLOR  | ?      |         | 2       | 1456789    | 67.00    | 1,835.00  | 1,835.00 | 18 🗹           |               |  |  |
| ⊕ 2 HALEY WILLIA  | MS     |         | 2       | 1567890    | 114.50   | 1,427.00  | 1,427.00 | 4 🗹            |               |  |  |
| ⊕ 2 EDDIE MILLS   |        |         | 2       | 1678901    | 211.00   | 1,252.63  | 1,252.63 | 14 🗹           |               |  |  |
| ⊞-2 CHRIS THOMAS  |        |         | 2       | 1634567    | 223.75   | 553.93    | 553.93   | 1 ☑            |               |  |  |
| JODI TAYLOR       |        |         | 2       | 1545678    | 0        | 0         | 0        |                |               |  |  |
| 4 MOLLY HILL      |        |         | 1       | 1556789    | 426.13   | 4,325.63  | 4,325.63 | 16 ☑           |               |  |  |
| ± 2 KATHERINE B   | ARNES  |         | 2       | 1667890    | 100.00   | 1,796.00  | 1,796.00 | 18 🗹           |               |  |  |
| ⊕-2 CHRISTY JOH   | NS     |         | 2       | 1278901    | 148.75   | 1,191.50  | 1,191.50 | 22 🗹           | <b>⊠88</b> ₽  |  |  |
| ⊕ 1 HOPE GARCIA   | 4      |         | 2       | 1545678    | 192.00   | 292.00    | 292.00   | 21 🗹           |               |  |  |
| ⊞- KELLI CLARKSON |        |         | 2       | 1478901    | 0        | 250.00    | 250.00   | 27 🗆           | 885           |  |  |
| ☐ ② KATE NELSON   |        |         | 1       | 1367890    | 228.00   | 969.00    | 969.00   | 4 🗹            |               |  |  |
| ⊕ 2 ELIZABETH BUR | NS     |         | 1       | 1578901    | 258.50   | 899.50    | 899.50   | 29 🗹           | <b>⊠88</b> ₽  |  |  |

#### LEVEL 1 EXAMPLE -

Molly Hill, one of Jane's Level 1s, purchases 426.13 PV in January. Molly has been in Jane's organization for 4 months.

Jane will earn 8% of 426.13 = \$34.09

## UNILEVEL COMMISSION EXAMPLE

JANE - 401.34 PV

Kate -228 PV

Alice – 113 PV

Molly – 426 PV

Elizabeth 258.50 PV

Chris 223.75 PV

Haley 114.50 PV

Hope 192 PV

Do not use without permission – YL Ind Distributor 1473756 LEVEL 1 8% COMMISSION =

228

113

426

+ 258.50

1025.50 X .08 = **\$82.04** 

## UNILEVEL COMMISSION EXAMPLE 2

**JANE - 100+ PV** 

Alice – 113 PV

Chris 223.75

PV

Haley

114.5 PV

#### LEVEL 2 5% COMMISSION =

- Chris: 223.75 \*.05 = \$11.19
- Haley: (114.50 \* .30) \* .05= \$1.72
- Plus all Jane's other Level 2s

Haley is in her 2<sup>nd</sup> month. Haley was enrolled by Alice. Alice is earning 25% and Jane is earning 30% of the 5% unilevel commission. In Haley's 4th calendar month, Jane will then earn the full 5% commission on all of Haley's purchases.

This leg will not be one of Alice's 2x1000pv legs because April is not 100pv or above.